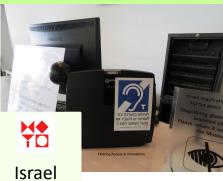

# **Three-Prong Approach to Effective Communication**

Effective Communication

Captioning

**Auditory** 

Assistive Listening System / Devices

Some Hearing Loss / Deaf No Hearing Aids or Sign Lang.

Moderate to Profound Hearing Loss Hearing Aids or Cochlear Implant