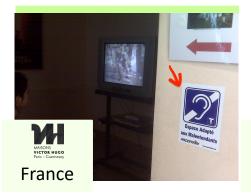

# **Three-Prong Approach to Effective Communication**

Effective Communication

Captioning

**Auditory** 

Assistive Listening System / Devices

Some Hearing Loss / Deaf No Hearing Aids or Sign Lang.

Moderate to Profound Hearing Loss Hearing Aids or Cochlear Implant